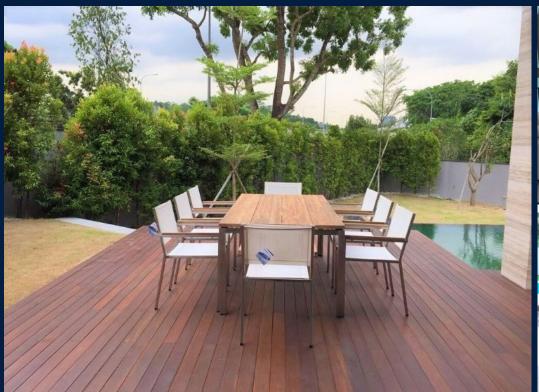

#### **BUNGALOW HOUSE LORNIE ROAD**

This space is a modern space with a luxirious and beautiful interior finishing. It is a big space with a beautiful swimming pool and a koi pool. This house has an in-built lift. Short walk to the Macritchie Reservoir and each room within the house has a big space and very comfortably sized.

#### **INTERIOR FACILITIES**

- Private Garden
- Roof Terrace

Swimming Pool

Private Lift

Pool Deck

#### **EXTERIOR FACILITIES**

• Wading Pool

Private Pool

Terrace

Relaxation Lawn

VISIT THIS PROPERTY AT: https://www.sglanded.net/property/sgla78886474