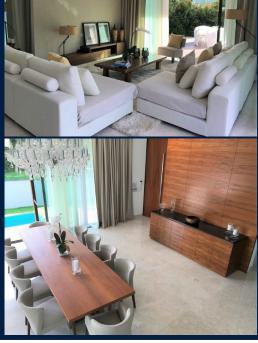

#### **BUNGALOW HOUSE LORNIE ROAD**

This space is a modern space with a luxirious and beautiful interior finishing. It is a big space with a beautiful swimming pool and a koi pool. This house has an in-built lift. Short walk to the Macritchie Reservoir and each room within the house has a big space and very comfortably sized.

#### **INTERIOR FACILITIES**

- Private Garden
- Roof Terrace

Swimming Pool

Private Lift

Pool Deck

#### **EXTERIOR FACILITIES**

• Wading Pool

Private Pool

Terrace

Relaxation Lawn

VISIT THIS PROPERTY AT: https://www.sglanded.net/property/sgla78886474